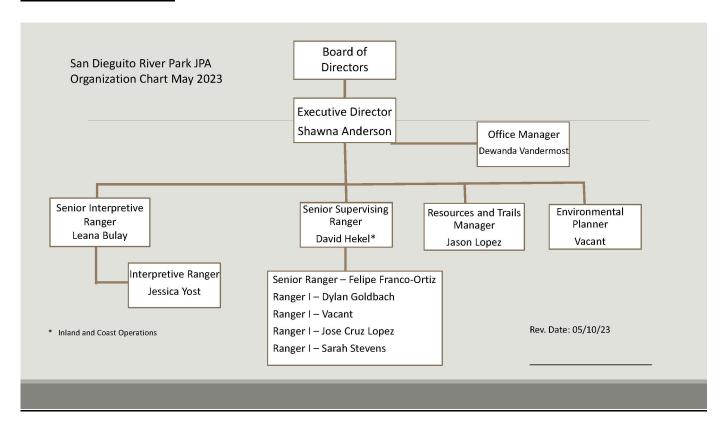

| 1         | 1    |
| Snr Supervising Ranger       | 1           | 1             | 1           | 1                         | 1         | 1    |
| Interpretive Ranger          | 1           | 0.8           | 1           | 1                         | 1         | 1    |
| Sr Ranger                    | 2           | 2             | 1           | 1                         | 1         | 1    |
| Ranger I/Aide                | 3           | 2.8           | 4           | 4                         | 4         | 3    |
| Office Manager               | 1           | 1             | 1           | 1                         | 1         | 1    |
| Total                        | 12          | 11.4          | 12          | 11.8                      | 12        | 11.8 |

#### **ORGANIZATION CHART**